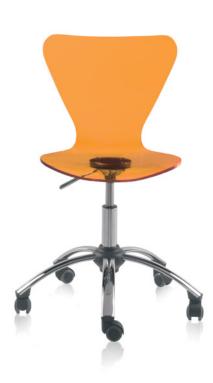

A collection of opaque, ultra-resistant methacrylate resin structure chair. A structure featuring 4 chrome-plated legs, or a chrome base and wheels and a choice of different seat and backrest designs, providing an attractive, well-balanced choice as a communal area or office chair Design for all.