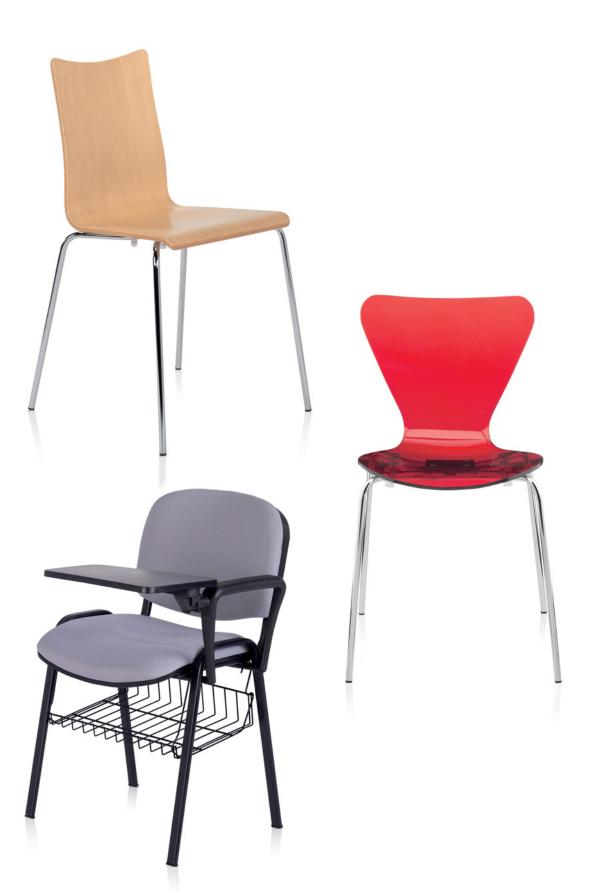

A collection of opaque, ultra-resistant methacrylate resin structure chair. A structure featuring 4 chrome-plated legs, or a chrome base and wheels and a choice of different seat and backrest designs, providing an attractive, well-balanced choice as a communal area or office chair Design for all.

Versatility. Functionality and Economy. A collection with endless possibilities, with a fold-down writing support, underseat mesh tray and the option of chrome-plated structure. Stackable for use in limited spaces. Very useful to solve collective problems in functional areas. Furthermore, the range can be completed with a traditional bench, with first-quality finishing, a chrome-plated metal structure and anti-slip floor supports.