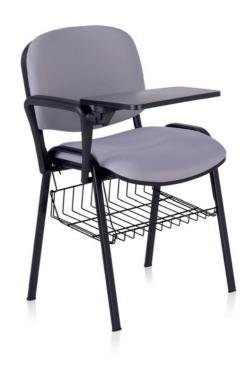

Versatility. Functionality and Economy. A collection with endless possibilities, with a fold-down writing support, underseat mesh tray and the option of chrome-plated structure. Stackable for use in limited spaces. Very useful to solve collective problems in functional areas. Furthermore, the range can be completed with a traditional bench, with first-quality finishing, a chrome-plated metal structure and anti-slip floor supports.