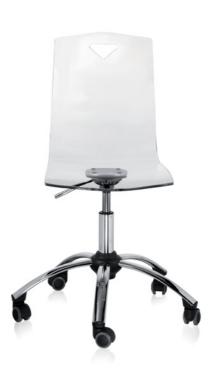

A collection of opaque, ultra-resistant methacrylate resin structure chair. A structure featuring 4 chrome-plated legs, or a chrome base and wheels and a choice of different seat and backrest designs, providing an attractive, well-balanced choice as a communal area or office chair Design for all.