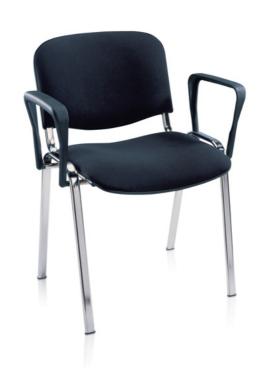

Versatility. Functionality and Economy. A collection with endless possibilities, with a fold-down writing support, underseat mesh tray and the option of chrome-plated structure. Stackable for use in limited spaces. Very useful to solve collective problems in functional areas. Furthermore, the range can be completed with a traditional bench, with first-quality finishing, a chrome-plated metal structure and anti-slip floor supports.