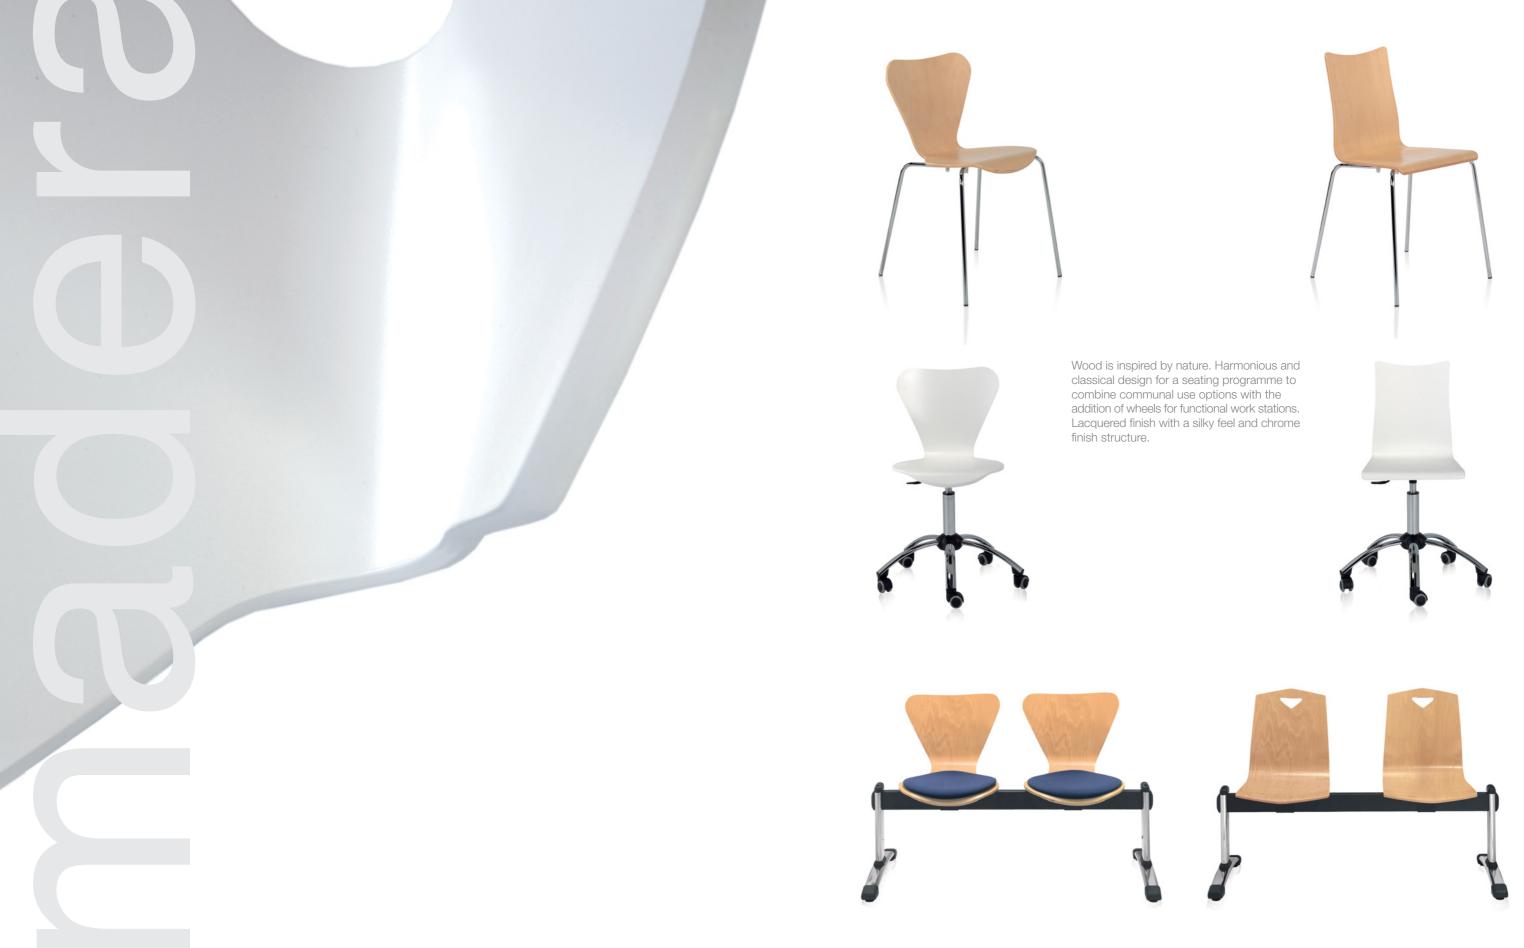

For communal waiting areas. An option for contemporary open spaces where simplicity and timeless design combine with the freshness of natural wood or plain white. Robust, long-lasting chrome plated bench structure, with anti-slide floor supports.

Versatility. Functionality and Economy. A collection with endless possibilities, with a fold-down writing support, underseat mesh tray and the option of chrome-plated structure. Stackable for use in limited spaces. Very useful to solve collective problems in functional areas. Furthermore, the range can be completed with a traditional bench, with first-quality finishing, a chrome-plated metal structure and anti-slip floor supports.