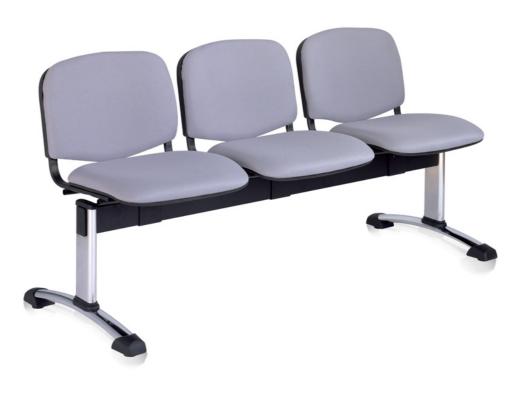

For communal waiting areas. An option for contemporary open spaces where simplicity and timeless design combine with the freshness of natural wood or plain white. Robust, long-lasting chrome plated bench structure, with anti-slide floor supports.

Versatility. Functionality and Economy. A collection with endless possibilities, with a fold-down writing support, underseat mesh tray and the option of chrome-plated structure. Stackable for use in limited spaces. Very useful to solve collective problems in functional areas. Furthermore, the range can be completed with a traditional bench, with first-quality finishing, a chrome-plated metal structure and anti-slip floor supports.