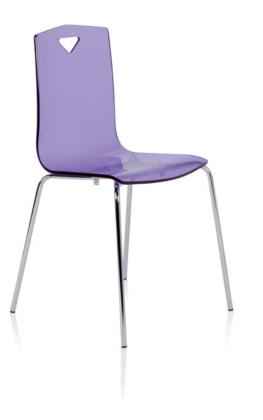

A collection of opaque, ultra-resistant methacrylate resin structure chair. A structure featuring 4 chrome-plated legs, or a chrome base and wheels and a choice of different seat and backrest designs, providing an attractive, well-balanced choice as a communal area or office chair Design for all.